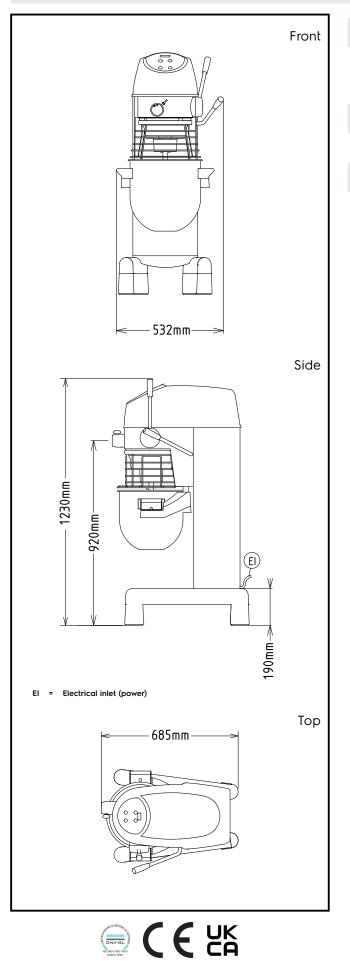

## Planetary Mixers Stainless Steel Planetary Mixer, 30 It. - with Hub

| Electric                                                                                                                                           |                                                                                 |
|----------------------------------------------------------------------------------------------------------------------------------------------------|---------------------------------------------------------------------------------|
| Supply voltage:<br>Electrical power, max:<br>Total Watts:                                                                                          | 200-240/380-415 V/3 ph/50<br>Hz<br>0.75 kW<br>0.75 kW                           |
| Capacity:                                                                                                                                          |                                                                                 |
| Performance (up to):<br>Capacity:                                                                                                                  | 7 kg/Cycle<br>30 litres                                                         |
| Key Information:                                                                                                                                   |                                                                                 |
| External dimensions, Width:<br>External dimensions, Depth:<br>External dimensions, Height:<br>Shipping weight:<br>Cold water paste:<br>Egg whites: | 532 mm<br>685 mm<br>1230 mm<br>113 kg<br>7 kg with Spiral hook<br>50 with Whisk |